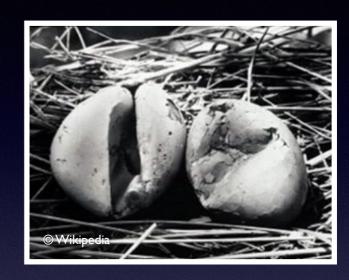

## All disasters in (eco) toxicology were uncovered by monitoring

DDT, Bald Eagle

## All disasters in (eco) toxicology were uncovered by monitoring

DDT, Bald Eagle

Neonicotinoids Bees

## All disasters in (eco) toxicology were uncovered by monitoring

DDT, Bald Eagle

Neonicotinoids Bees

Pesticide Effects, Streams