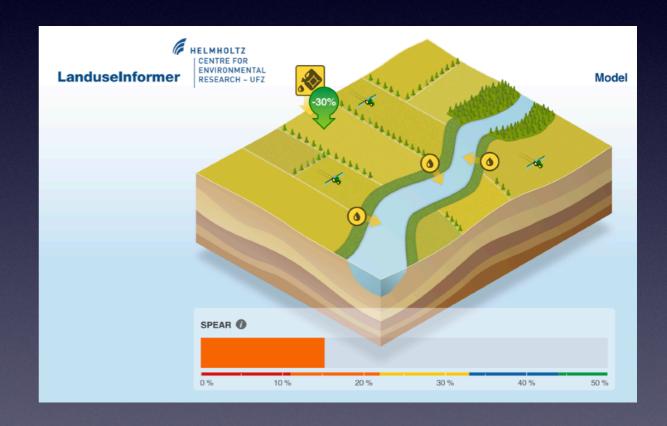

# German NAP aims to reduce Pesticide Risk by 30%

# German NAP aims to reduce Pesticide Risk by 30%

90% Reduction of Pesticide Toxicity Reduces Environm. Effects by 30%

# WFD needs to include sound pesticide exposure & effect monitoring

What to do (2):

Reduce Pesticide Exposure