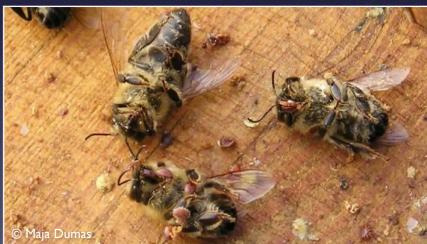

## All disasters in (eco) toxicology were uncovered by monitoring

DDT, Bald Eagle

Neonicotinoids Bees

## All disasters in (eco) toxicology were uncovered by monitoring

DDT, Bald Eagle

Neonicotinoids Bees

Pesticide Effects, Streams