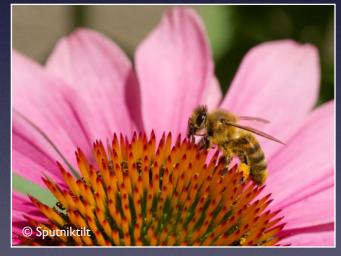

## All disasters in (eco) toxicology were uncovered by monitoring

DDT, Bald Eagle

Neonicotinoids Bees

## All disasters in (eco) toxicology were uncovered by monitoring

DDT, Bald Eagle

Neonicotinoids Bees

Pesticide Effects, Streams