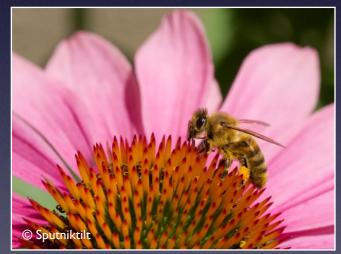

## All disasters in (eco) toxicology were uncovered by monitoring

DDT, Bald Eagle

Neonicotinoids Bees

## All disasters in (eco) toxicology were uncovered by monitoring

DDT, Bald Eagle

Neonicotinoids Bees

Pesticide Effects, Streams