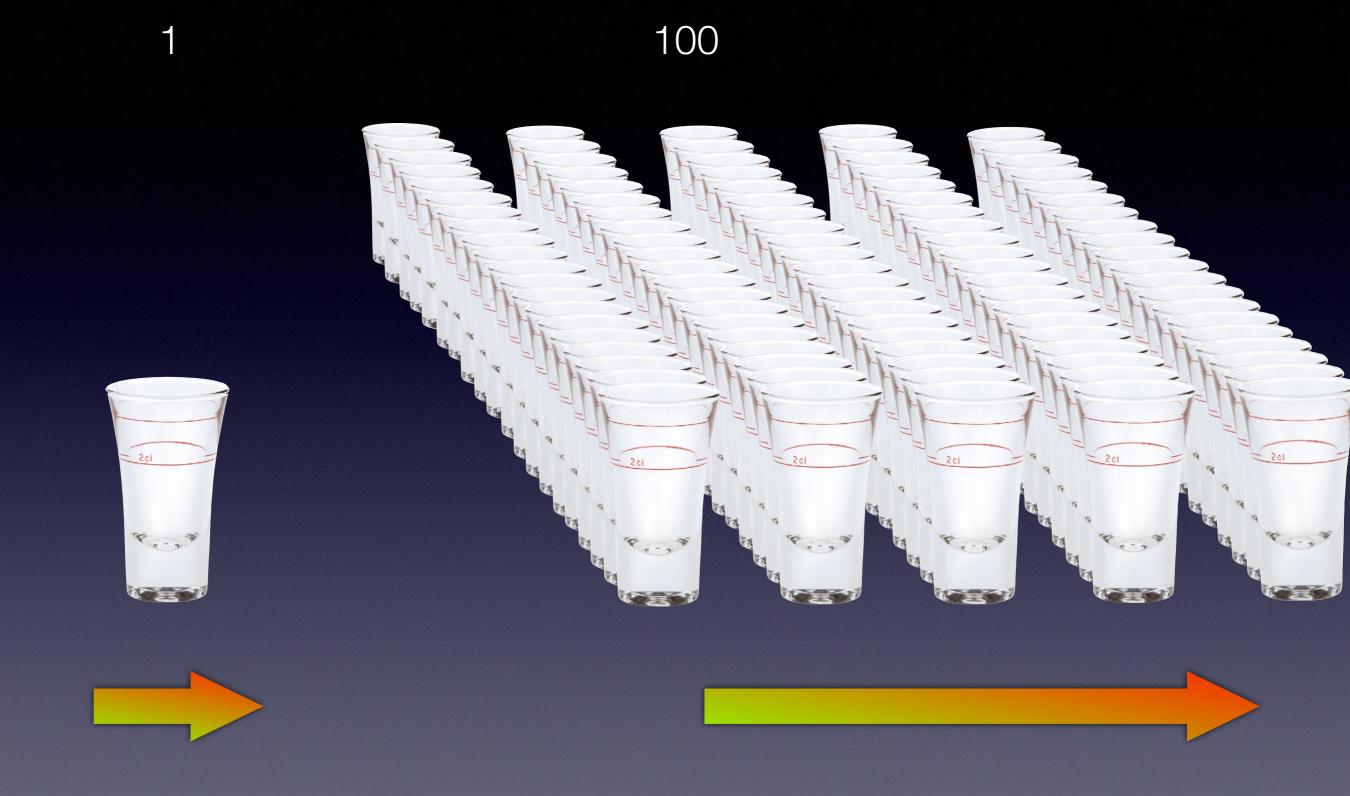

# German NAP aims to reduce Pesticide Risk by 30%

# German NAP aims to reduce Pesticide Risk by 30%

90% Reduction of Pesticide Toxicity Reduces Environm. Effects by 30%