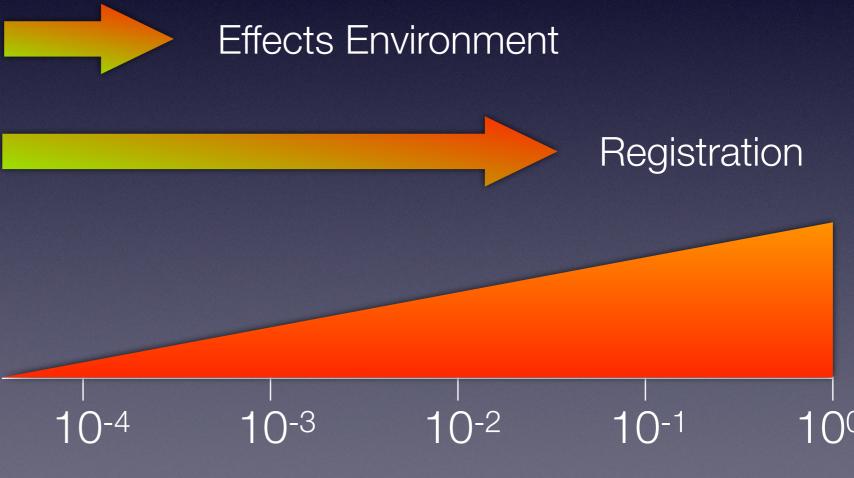

### Registration:

"no unacceptable impact on the viability of exposed organisms…" (Annex VI, Directive 91/414/EEC)

#### Registration:

"no unacceptable impact on the viability of exposed organisms…" (Annex VI, Directive 91/414/EEC)

Obviously Fails

Regulatory Acceptable Conc.

Often too High

Safe Concentration (Ratio LC50)

Effect Environment

Registration