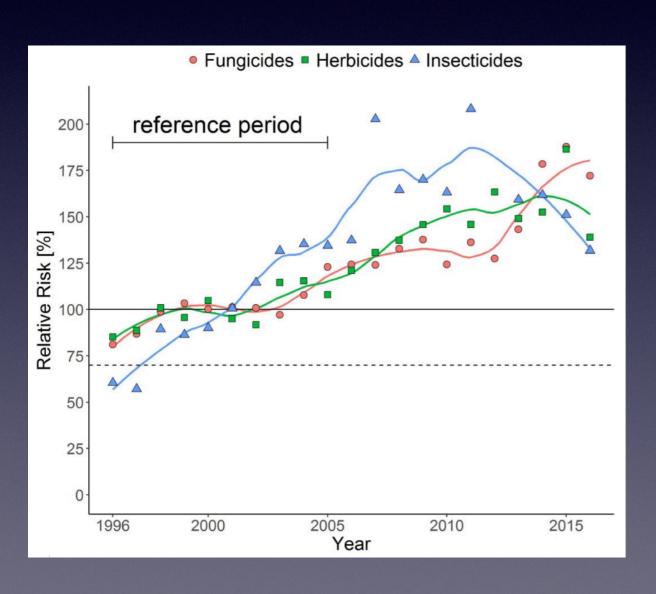

# German NAP aims to reduce Pesticide Risk by 30%

# German NAP aims to reduce Pesticide Risk by 30%

90% Reduction of Pesticide Toxicity Reduces Environm. Effects by 30%