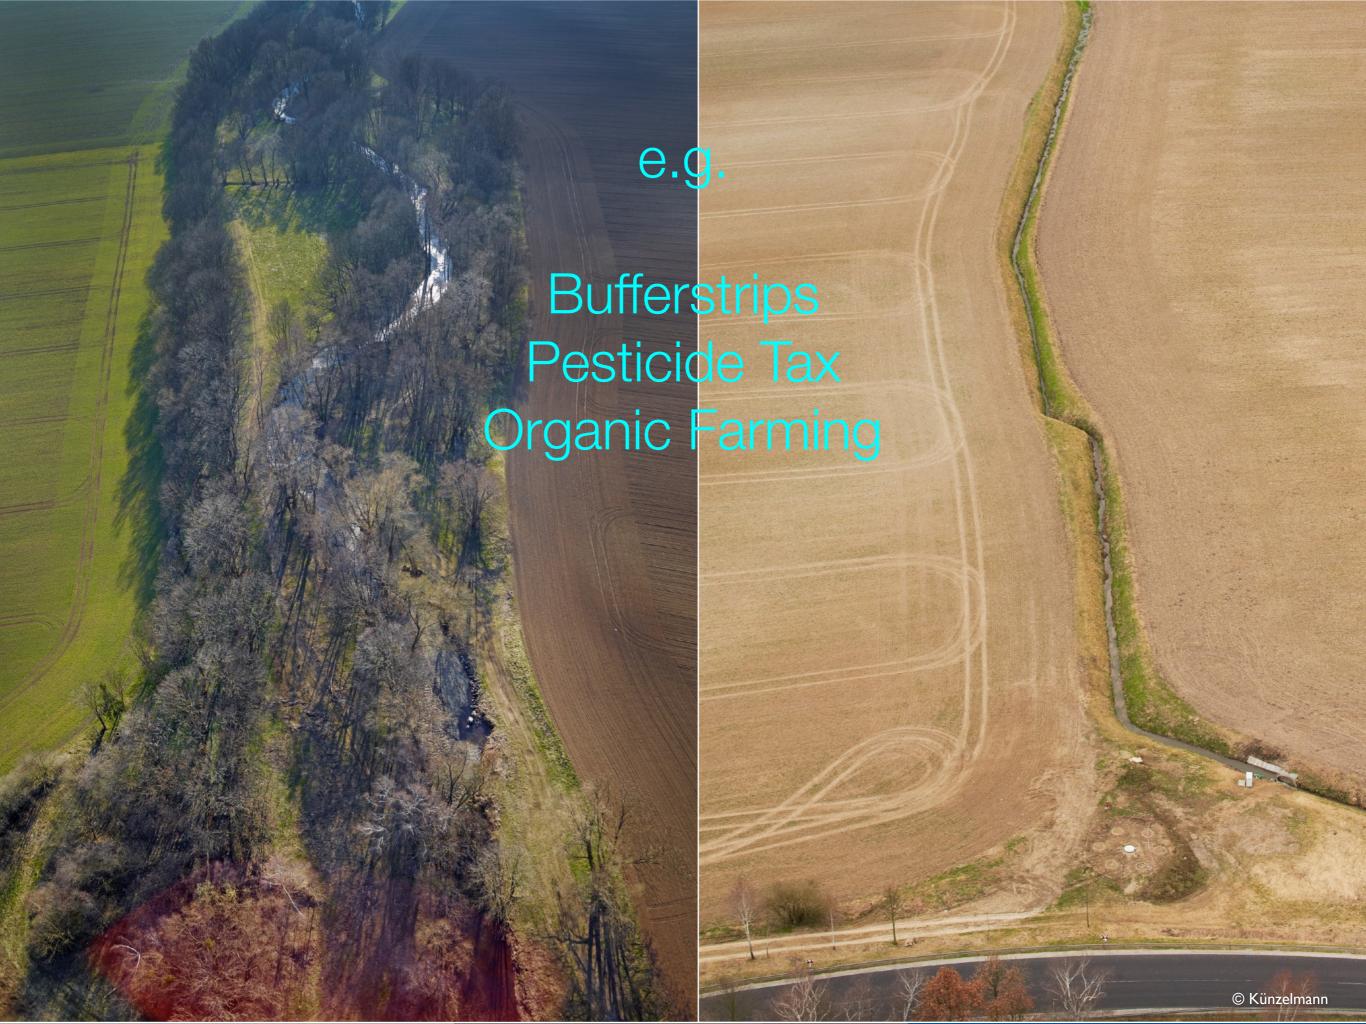

Safe Concentration (Ratio LC50)



Effect Environment

Registration

### Multiple Requirements







What to do (1):

Face Reality - quantify the causes

# German NAP aims to reduce Pesticide Risk by 30%



# German NAP aims to reduce Pesticide Risk by 30%





90% Reduction of Pesticide Toxicity Reduces Environm. Effects by 30%

## All disasters in (eco) toxicology were uncovered by monitoring



DDT, Bald Eagle



## All disasters in (eco) toxicology were uncovered by monitoring



DDT, Bald Eagle





Neonicotinoids Bees



## All disasters in (eco) toxicology were uncovered by monitoring



DDT, Bald Eagle





Neonicotinoids Bees





Pesticide Effects, Streams



# WFD needs to include sound pesticide exposure & effect monitoring







What to do (2):

Reduce Pesticide Exposure