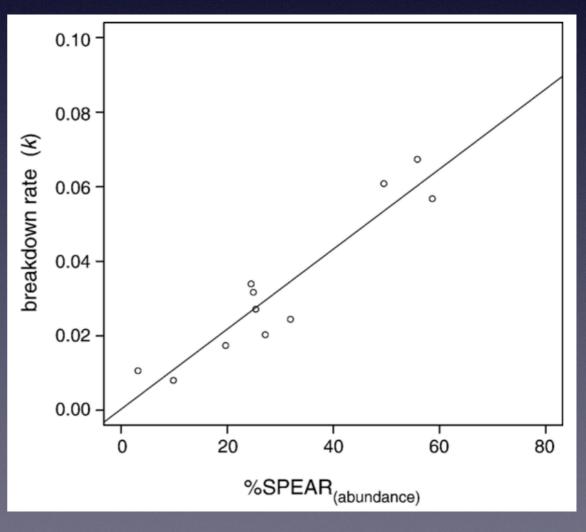

Reduction of Biodiversity

Reduced Self Purification

Schafer et al. 2007. STOTEN

Change of Community

Reduction of Biodiversity

Reduced Self Purification