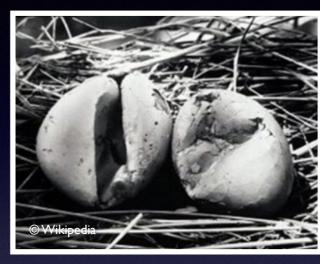

## All disasters in (eco) toxicology were uncovered by monitoring

DDT, Bald Eagle

## All disasters in (eco) toxicology were uncovered by monitoring

DDT, Bald Eagle

Neonicotinoids Bees

## All disasters in (eco) toxicology were uncovered by monitoring

DDT, Bald Eagle

Neonicotinoids Bees

Pesticide Effects, Streams