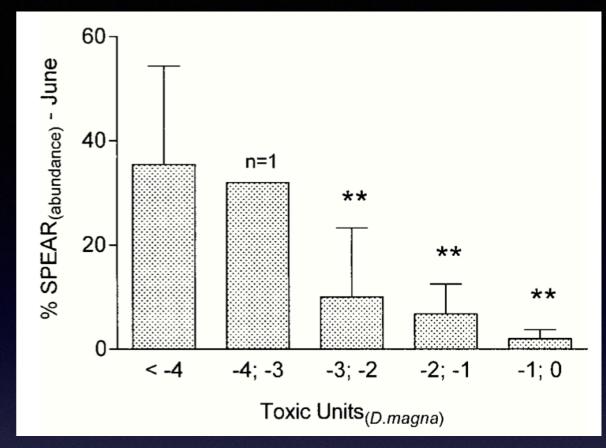

Reduction of Biodiversity

Reduced Self Purification

Schafer et al. 2007. STOTEN

Change of Community

Reduction of Biodiversity

Reduced Self Purification